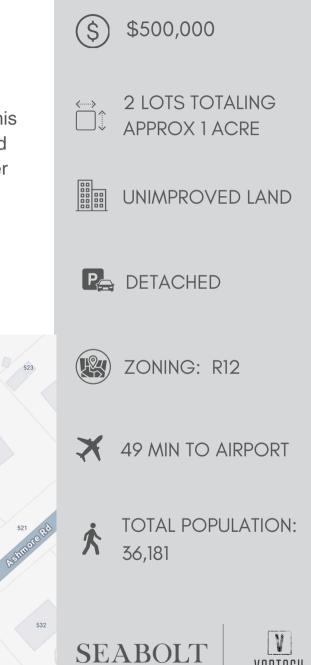

#### Prime Development Land in Hinesville: 2 Lots Available

Θ

Ens 6 Miles Panh

(196)

(119)

These two combined lots offer 1 acre of development potential in the center of Hinesville. Situated between Veterans Parkway and General Screven Highway, this prime location boasts an estimated 18,000 vehicles passing daily. Currently zoned residential, but has potential to be rezoned and used for commercial use. Discover an exceptional opportunity in the highly sought-after Elma G Miles community in Hinesville.

## HIGHLIGHTS

56 MIN TO GEORGIA PORTS AUTHORITY

47 MIN TO AIRPORT

24 MIN TO 95

59 MIN TO HYUNDAI MOTOR GROUP'S ELECTRIC VEHICLE PLANT

48 MIN TO MITSUBISHI POWER AMERICAS

57 MIN TO DOWNTOWN SAVANNAH

44 MIN TO POOLER