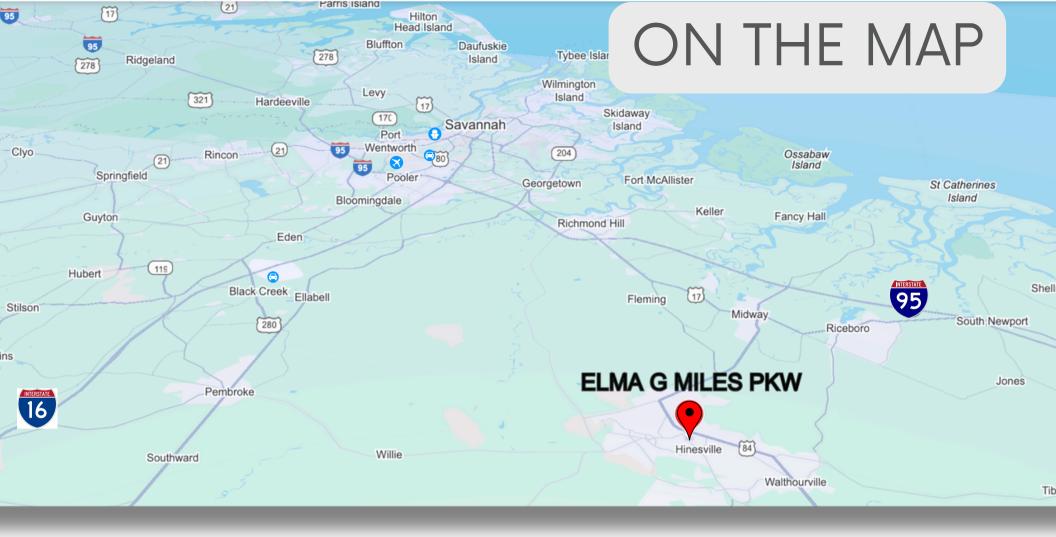

## HIGHLIGHTS

56 MIN TO GEORGIA PORTS AUTHORITY

47 MIN TO AIRPORT

24 MIN TO 95

59 MIN TO HYUNDAI MOTOR GROUP'S ELECTRIC VEHICLE PLANT

48 MIN TO MITSUBISHI POWER AMERICAS

57 MIN TO DOWNTOWN SAVANNAH

44 MIN TO POOLER