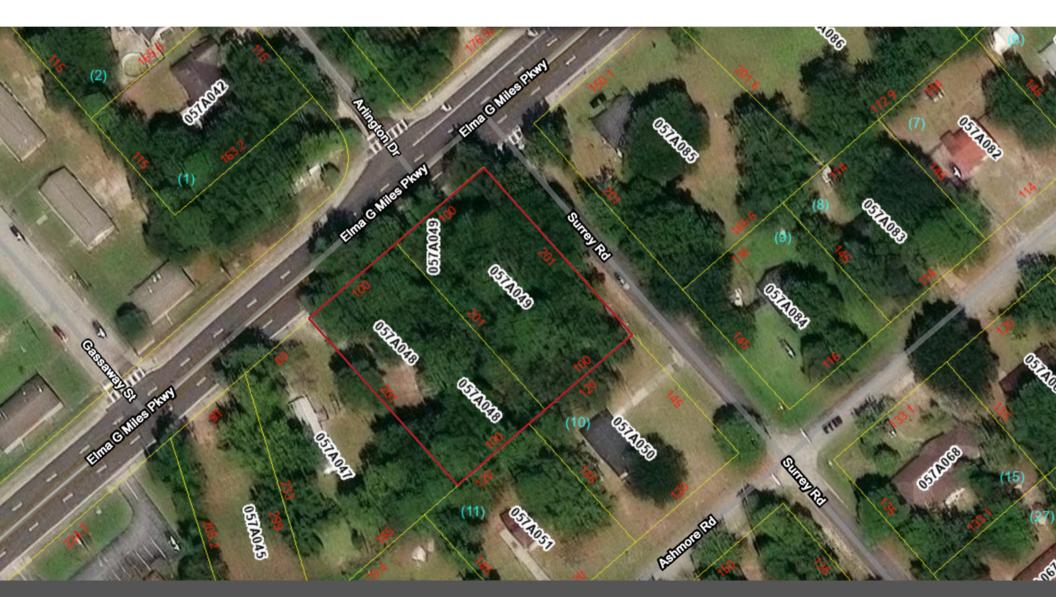

#### Prime Development Land in Hinesville: 2 Lots Available

Θ

Ens 6 Miles Panh

(196)

(119)

These two combined lots offer 1 acre of development potential in the center of Hinesville. Situated between Veterans Parkway and General Screven Highway, this prime location boasts an estimated 18,000 vehicles passing daily. Currently zoned residential, but has potential to be rezoned and used for commercial use. Discover an exceptional opportunity in the highly sought-after Elma G Miles community in Hinesville.