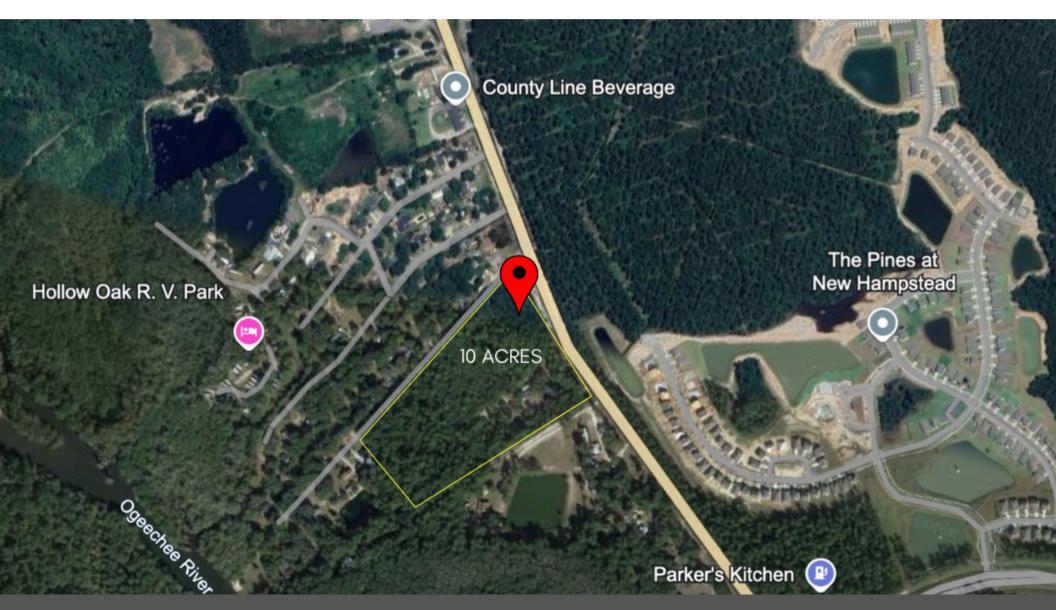

#### 10 acres in Bloomingdale: Prime location for development

This property is a tremendous opportunity for a commercial development project. The total parcel includes 10 acres. It benefits from its convenient location in Savannah and its adjacent to industrial complexes. It is surrounded by a myriad of development types – situated in a primarily residential area but also adjacent to multiple industrial complexes. Conveniently located near Nine Line (9 minutes) and Mitsubishi Power Americas (20 minutes). Easy access to major highways (I-16, I-95, Jimmy Deloach Pkwy) and nearby amenities including shopping, dining, a community park, boat ramps, and hospitals. Currently zoned residential, but has potential to be rezoned and used for commercial use.