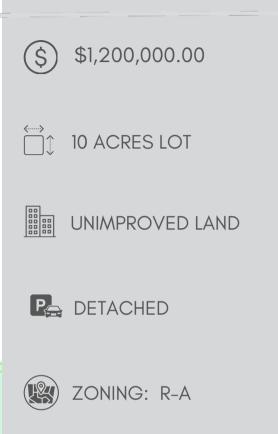

#### 10 acres in Bloomingdale: Prime location for development

This property is a tremendous opportunity for a commercial development project. The total parcel includes 10 acres. It benefits from its convenient location in Savannah and its adjacent to industrial complexes. It is surrounded by a myriad of development types – situated in a primarily residential area but also adjacent to multiple industrial complexes. Conveniently located near Nine Line (9 minutes) and Mitsubishi Power Americas (20 minutes). Easy access to major highways (I-16, I-95, Jimmy Deloach Pkwy) and nearby amenities including shopping, dining, a community park, boat ramps, and hospitals. Currently zoned residential, but has potential to be rezoned and used for commercial use.