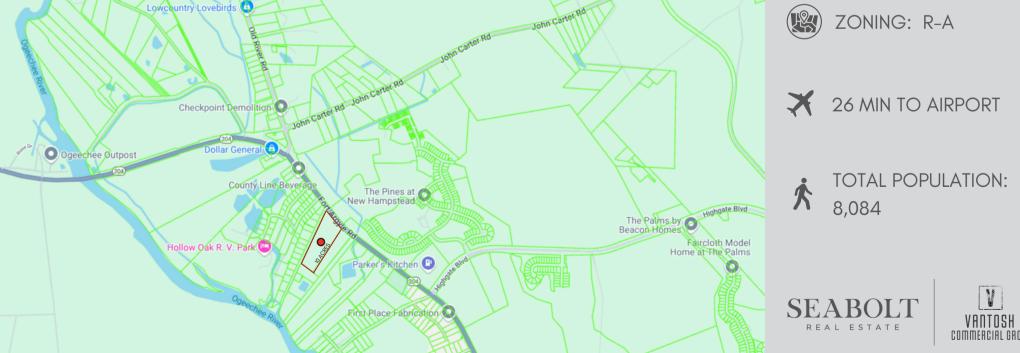

#### 10 acres in Bloomingdale: Prime location for development

This property is a tremendous opportunity for a commercial development project. The total parcel includes 10 acres. It benefits from its convenient location in Savannah and its adjacent to industrial complexes. It is surrounded by a myriad of development types – situated in a primarily residential area but also adjacent to multiple industrial complexes. Conveniently located near Nine Line (9 minutes) and Mitsubishi Power Americas (20 minutes). Easy access to major highways (I-16, I-95, Jimmy Deloach Pkwy) and nearby amenities including shopping, dining, a community park, boat ramps, and hospitals. Currently zoned residential, but has potential to be rezoned and used for commercial use.

HIGHLIGHTS

28 MIN TO GEORGIA PORTS AUTHORITY

26 MIN TO AIRPORT

15 MIN TO HYUNDAI MOTOR GROUP'S ELECTRIC VEHICLE PLANT

20 MIN TO MITSUBISHI POWER AMERICAS

晶

晶

9 MIN TO NINE LINE

29 MIN TO DOWNTOWN SAVANNAH

17 MIN TO POOLER