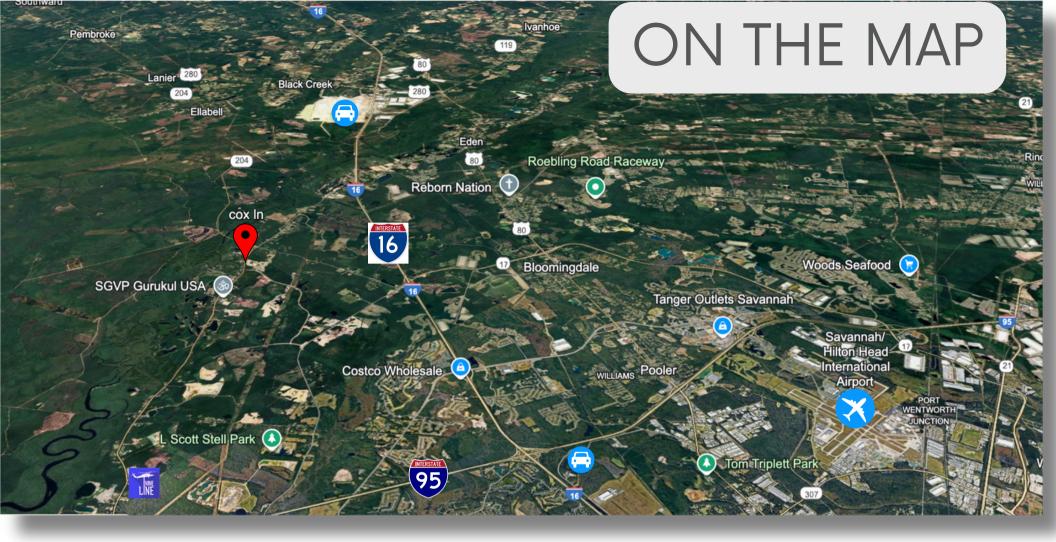

#### 10 acres in Bloomingdale: Prime location for development

This property is a tremendous opportunity for a commercial development project. The total parcel includes 10 acres. It benefits from its convenient location in Savannah and its adjacent to industrial complexes. It is surrounded by a myriad of development types – situated in a primarily residential area but also adjacent to multiple industrial complexes. Conveniently located near Nine Line (9 minutes) and Mitsubishi Power Americas (20 minutes). Easy access to major highways (I-16, I-95, Jimmy Deloach Pkwy) and nearby amenities including shopping, dining, a community park, boat ramps, and hospitals. Currently zoned residential, but has potential to be rezoned and used for commercial use.

HIGHLIGHTS

28 MIN TO GEORGIA PORTS AUTHORITY

26 MIN TO AIRPORT

15 MIN TO HYUNDAI MOTOR GROUP'S ELECTRIC VEHICLE PLANT

20 MIN TO MITSUBISHI POWER AMERICAS

晶

晶

9 MIN TO NINE LINE

29 MIN TO DOWNTOWN SAVANNAH

17 MIN TO POOLER