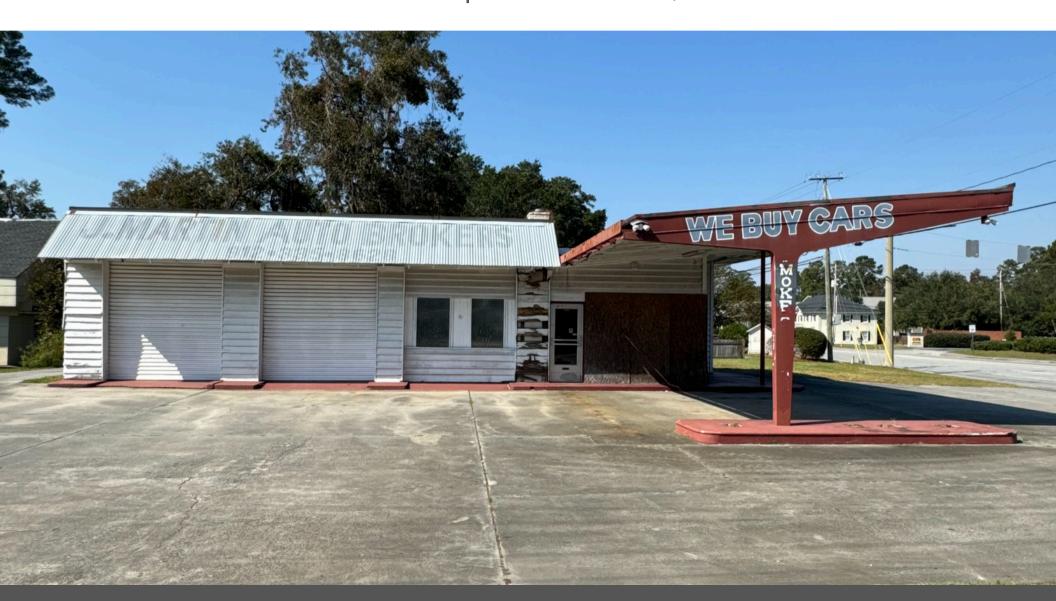

#### High-Visibility Location with Endless Possibilities on Waters Avenue

Vintage Building with a lot of character including 2 roll up doors. Strategically located at the high-traffic corner of Stephenson and Waters Avenue, this property offers excellent visibility and accessibility for a wide range of businesses. Enjoy easy access to major highways (I-95, I-16, and 516), as well as convenient proximity to Harry S Truman Parkway (5 minutes) and Downtown Savannah (15 minutes). Benefit from a thriving residential and commercial base in the surrounding area, including nearby Memorial and Candler Hospitals. The current zoning classification allows for a variety of commercial and business uses, making this an ideal location for your success. Directly across the street from CVS Drug Store and Byrd Cookie Company, this property enjoys high visibility and traffic. Call for pricing!

### HIGHLIGHTS

CALL FOR PRICING

0.44 ACRES

**BUILDING AREA:** 1,657 SQFT

PA DETACHED

ZONING: BC

26 MIN TO AIRPORT

TOTAL POPULATION: 146,826