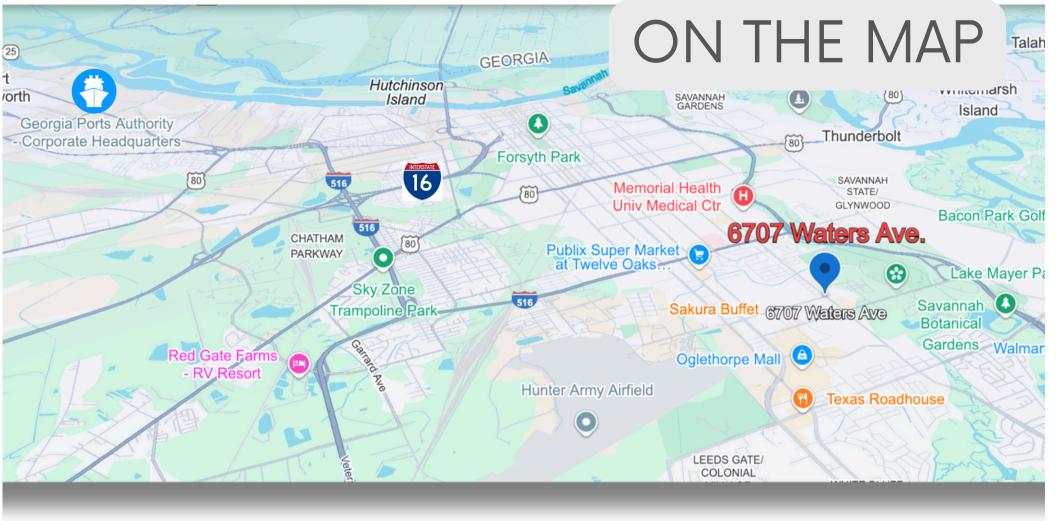

#### High-Visibility Location with Endless Possibilities on Waters Avenue

Vintage Building with a lot of character including 2 roll up doors. Strategically located at the high-traffic corner of Stephenson and Waters Avenue, this property offers excellent visibility and accessibility for a wide range of businesses. Enjoy easy access to major highways (I-95, I-16, and 516), as well as convenient proximity to Harry S Truman Parkway (5 minutes) and Downtown Savannah (15 minutes). Benefit from a thriving residential and commercial base in the surrounding area, including nearby Memorial and Candler Hospitals. The current zoning classification allows for a variety of commercial and business uses, making this an ideal location for your success. Directly across the street from CVS Drug Store and Byrd Cookie Company, this property enjoys high visibility and traffic. Call for pricing!

19 MIN TO GEORGIA PORTS AUTHORITY

26 MIN TO AIRPORT

20 MIN TO 95

15 MIN TO I 16

38 MIN TO HYUNDAI MOTOR GROUP'S **ELECTRIC VEHICLE PLANT** 

22 MIN TO MITSUBISHI POWER AMERICAS

15 MIN TO DOWNTOWN SAVANNAH

24 MIN TO POOLER