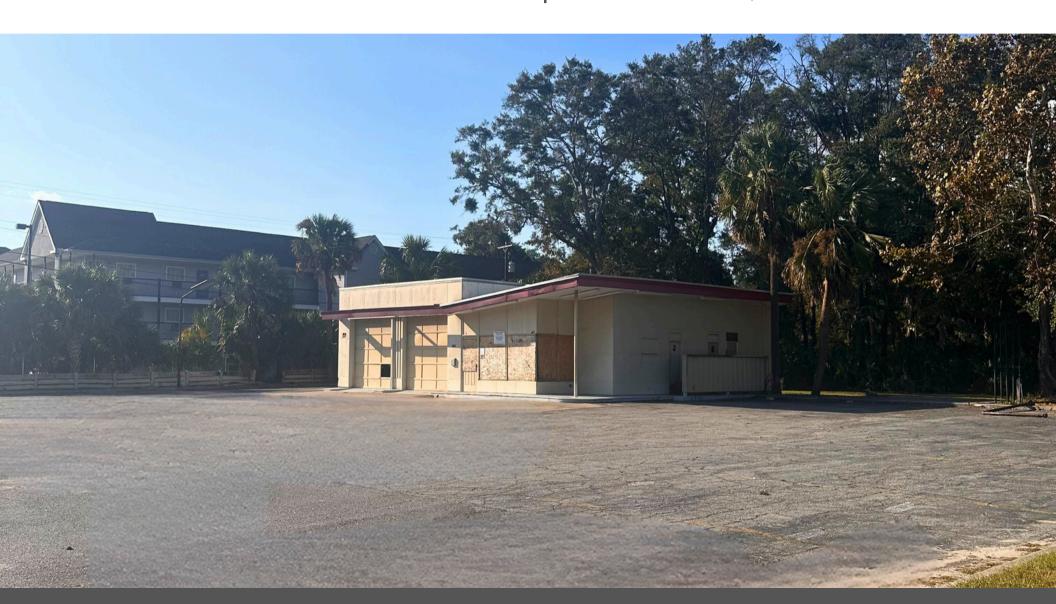

#### **Prime Location on Ogeechee Road**

Strategically located on the bustling Ogeechee Road corridor, this property offers excellent accessibility, making it an ideal location for a wide range of businesses. Enjoy easy access to major highways (I-95, I-16, and 516), as well as convenient proximity to the Georgia Ports Authority (8 minutes) and Savannah Airport (18 minutes). The current zoning classification allows for a variety of commercial and business uses, and the surrounding area boasts a thriving industrial and commercial base.

## HIGHLIGHTS

\$675,000

2.27 ACRES

**BUILDING AREA:** 1,446 SQFT

PA DETACHED

ZONING: BC

18 MIN TO AIRPORT

TOTAL POPULATION: 37,751