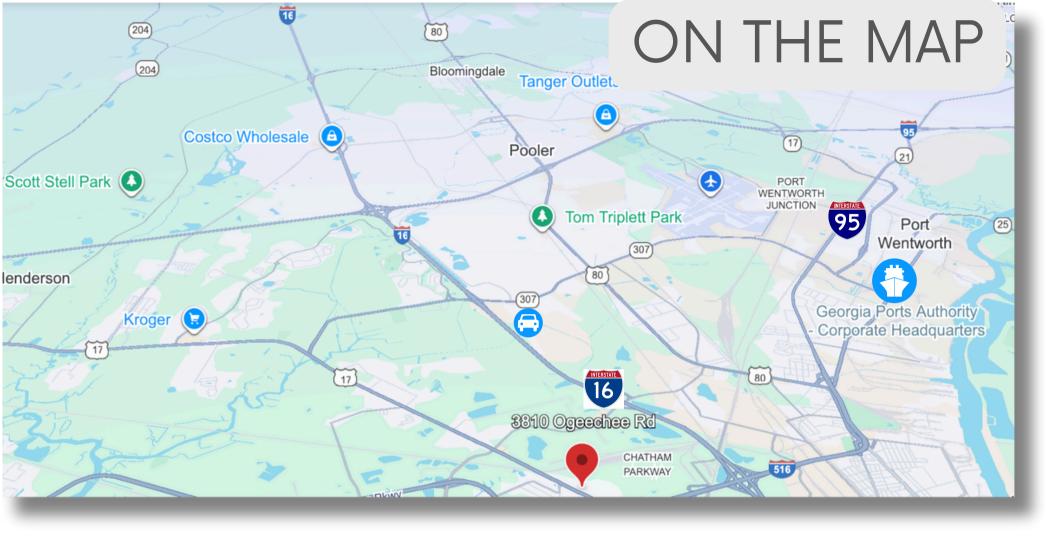

#### **Prime Location on Ogeechee Road**

Strategically located on the bustling Ogeechee Road corridor, this property offers excellent accessibility, making it an ideal location for a wide range of businesses. Enjoy easy access to major highways (I-95, I-16, and 516), as well as convenient proximity to the Georgia Ports Authority (8 minutes) and Savannah Airport (18 minutes). The current zoning classification allows for a variety of commercial and business uses, and the surrounding area boasts a thriving industrial and commercial base.

8 MIN TO GEORGIA PORTS AUTHORITY

18 MIN TO AIRPORT

9 MIN TO 95

4 MIN TO 1 16

27 MIN TO HYUNDAI MOTOR GROUP'S **ELECTRIC VEHICLE PLANT** 

12 MIN TO MITSUBISHI POWER AMERICAS

13 MIN TO DOWNTOWN SAVANNAH

14 MIN TO POOLER