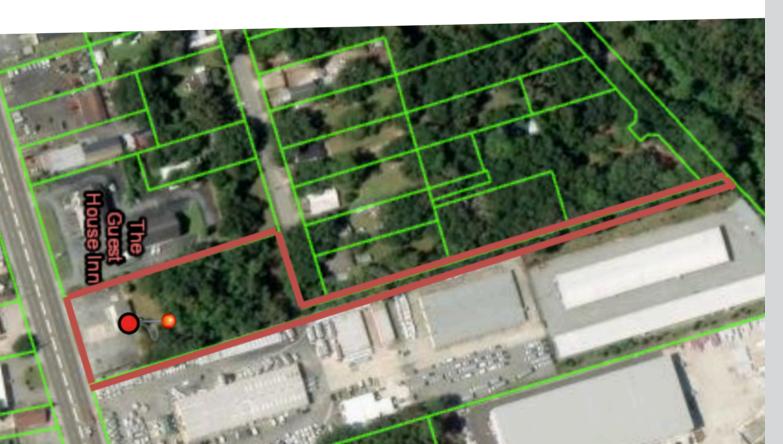

#### **Prime Location on Ogeechee Road**

Strategically located on the bustling Ogeechee Road corridor, this property offers excellent accessibility, making it an ideal location for a wide range of businesses. Enjoy easy access to major highways (I-95, I-16, and 516), as well as convenient proximity to the Georgia Ports Authority (8 minutes) and Savannah Airport (18 minutes). The current zoning classification allows for a variety of commercial and business uses, and the surrounding area boasts a thriving industrial and commercial base.

## HIGHLIGHTS

\$675,000

2.27 ACRES

**BUILDING AREA:** 1,446 SQFT

PA DETACHED

ZONING: BC

18 MIN TO AIRPORT

TOTAL POPULATION: 37,751