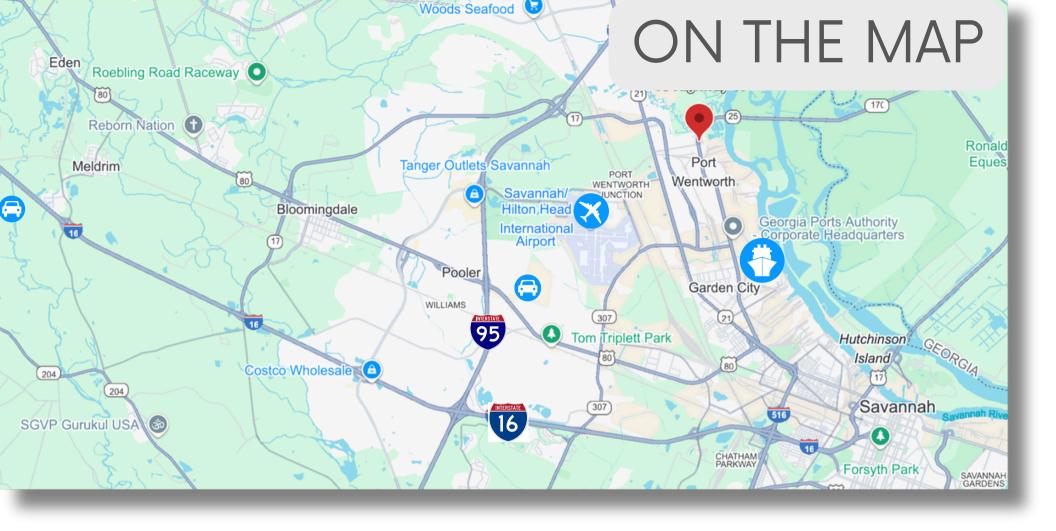

#### **Prime Commercial Opportunity Near Savannah Port**

Exceptional commercial property strategically located in Port Wentworth, offering excellent accessibility and a mix of commercial and industrial uses. Convenient access to major highways (I-95, I-16, 516), the Georgia Ports Authority (14 minutes), and Savannah Airport (9 minutes). With a zoning classification that allows for a variety of commercial and business uses, this property benefits from a strong customer base driven by the thriving industrial and commercial activity in the surrounding area.

14 MIN TO GEORGIA PORTS AUTHORITY

9 MIN TO AIRPORT

9 MIN TO 95

31 MIN TO HYUNDAI MOTOR GROUP'S **ELECTRIC VEHICLE PLANT** 

17 MIN TO MITSUBISHI POWER AMERICAS

20 MIN TO DOWNTOWN SAVANNAH

12 MIN TO I 16

13 MIN TO POOLER