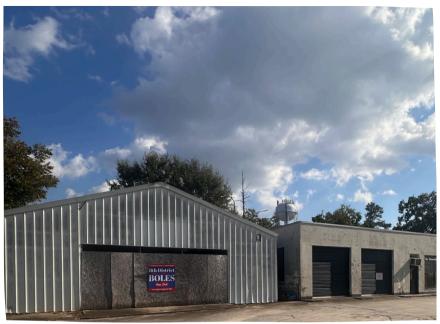

# ABOUT THE PROPERTY

#### **Prime Commercial Opportunity Near Savannah Port**

Exceptional commercial property strategically located in Port Wentworth, offering excellent accessibility and a mix of commercial and industrial uses. Convenient access to major highways (I-95, I-16, 516), the Georgia Ports Authority (14 minutes), and Savannah Airport (9 minutes). With a zoning classification that allows for a variety of commercial and business uses, this property benefits from a strong customer base driven by the thriving industrial and commercial activity in the surrounding area.

### HIGHLIGHTS

\$450,000

0.39 ACRES

**BUILDING AREA:** 1,256 SQFT

P DETACHED

ZONING: P-C-2

9 MIN TO AIRPORT

TOTAL POPULATION: 27,953