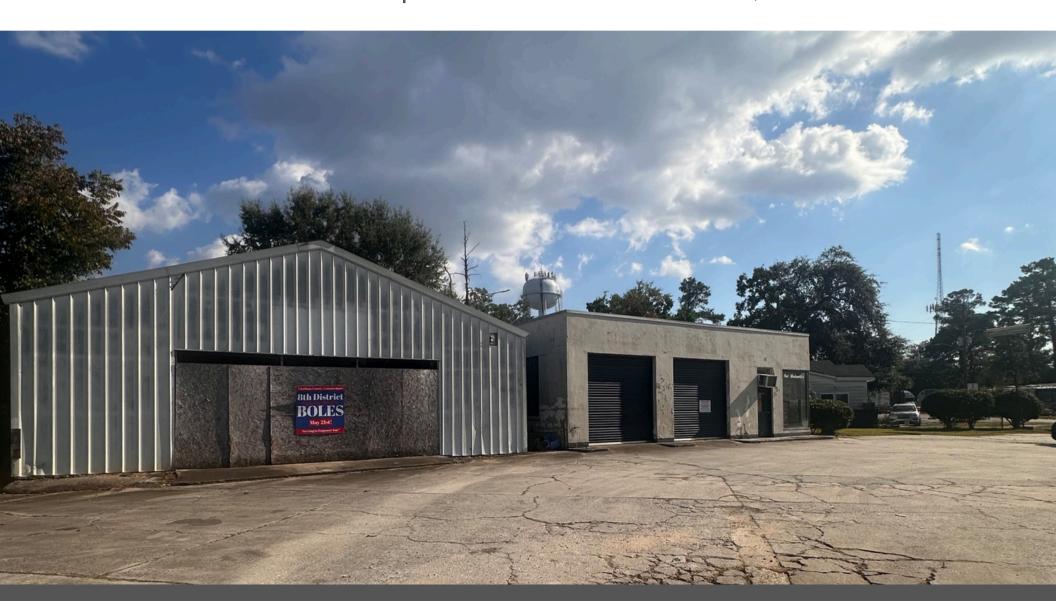

# ABOUT THE PROPERTY

#### **Prime Commercial Opportunity Near Savannah Port**

Exceptional commercial property strategically located in Port Wentworth, offering excellent accessibility and a mix of commercial and industrial uses. Convenient access to major highways (I-95, I-16, 516), the Georgia Ports Authority (14 minutes), and Savannah Airport (9 minutes). With a zoning classification that allows for a variety of commercial and business uses, this property benefits from a strong customer base driven by the thriving industrial and commercial activity in the surrounding area.

### HIGHLIGHTS

\$450,000

0.39 ACRES

**BUILDING AREA:** 1,256 SQFT

P DETACHED

ZONING: P-C-2

9 MIN TO AIRPORT

TOTAL POPULATION: 27,953