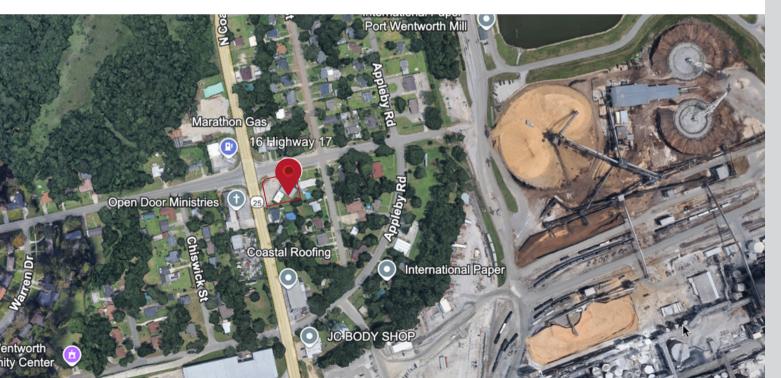

#### **Prime Commercial Opportunity Near Savannah Port**

Exceptional commercial property strategically located in Port Wentworth, offering excellent accessibility and a mix of commercial and industrial uses. Convenient access to major highways (I-95, I-16, 516), the Georgia Ports Authority (14 minutes), and Savannah Airport (9 minutes). With a zoning classification that allows for a variety of commercial and business uses, this property benefits from a strong customer base driven by the thriving industrial and commercial activity in the surrounding area.

14 MIN TO GEORGIA PORTS AUTHORITY

9 MIN TO AIRPORT

9 MIN TO 95

31 MIN TO HYUNDAI MOTOR GROUP'S **ELECTRIC VEHICLE PLANT** 

17 MIN TO MITSUBISHI POWER AMERICAS

20 MIN TO DOWNTOWN SAVANNAH

12 MIN TO I 16

13 MIN TO POOLER