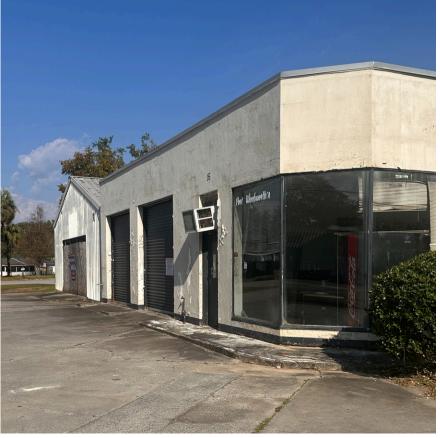

# ABOUT THE PROPERTY

#### **Prime Commercial Opportunity Near Savannah Port**

Exceptional commercial property strategically located in Port Wentworth, offering excellent accessibility and a mix of commercial and industrial uses. Convenient access to major highways (I-95, I-16, 516), the Georgia Ports Authority (14 minutes), and Savannah Airport (9 minutes). With a zoning classification that allows for a variety of commercial and business uses, this property benefits from a strong customer base driven by the thriving industrial and commercial activity in the surrounding area.

### HIGHLIGHTS

\$450,000

0.39 ACRES

**BUILDING AREA:** 1,256 SQFT

P DETACHED

ZONING: P-C-2

9 MIN TO AIRPORT

TOTAL POPULATION: 27,953