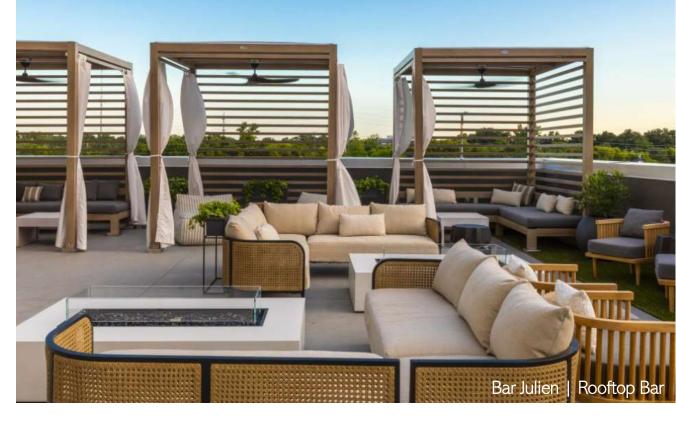

## The Thompson Hotel Savannah. The

luxury hotel has 193 chic & modern rooms. It includes 21 suites,10,000 square feet of flexible space for weddings, entertainment and conventions, Fleeting & Bar Julien. Fleeting is a seasonally inspired chef driven dining concept. Bar Julien is the locals & tourists favorite new upscale rooftop bar. It has a stunning panoramic view of the Savannah River.