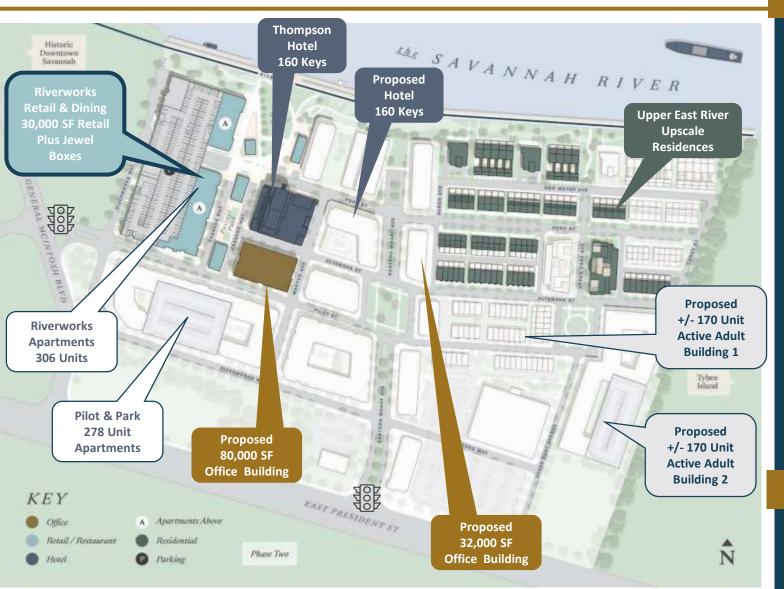

#### Phase II

#### OFFICE.

Proposed est. 80,000 SF + 32,000 SF of highly efficient Class A space.

#### HOTEL.

Proposed est. 160 full- service rooms.

#### APARTMENTS.

Est. 278 luxury apartments under construction. Summer 2022 Groundbreaking.

No warranty or representation, express or implied, has been made as to the accuracy of the information provided herein, and no liability is assumed for errors or omissions.