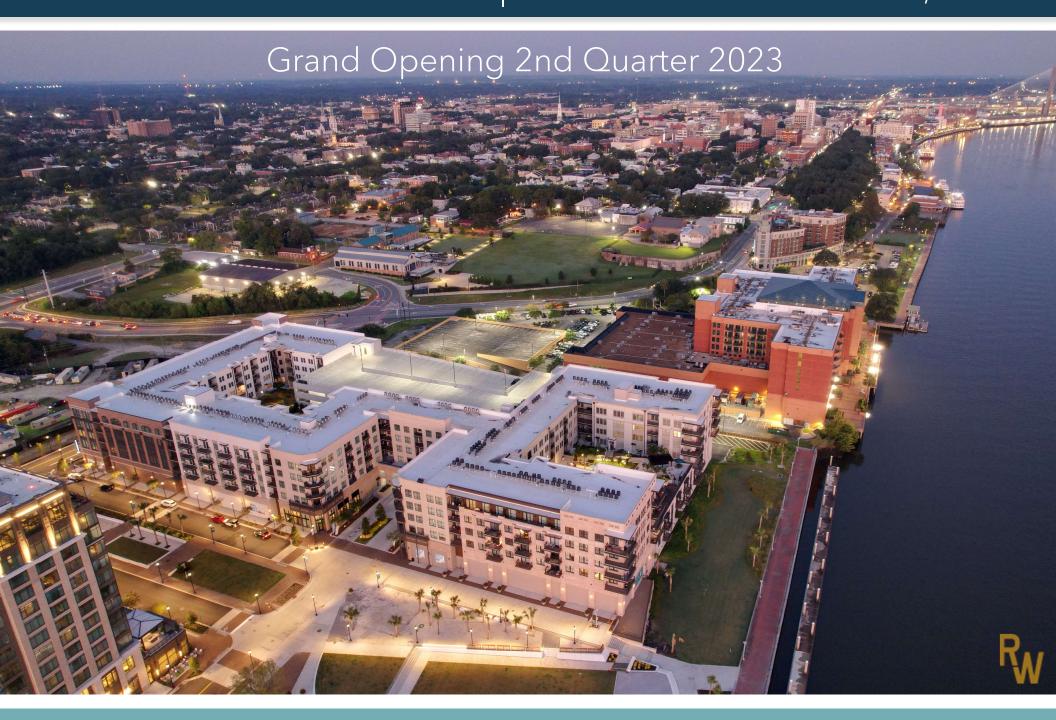

# INSPIRED BY OUR PAST. A VISION FOR OUR FUTURE.

Introducing Downtown Savannah's newest retail and restaurant destination. Located on the Savannah River at General McIntosh Boulevard and East President Street, Riverworks at Eastern Wharf represents the first phase of development for this dynamic, mixed-use environment. There are 30,000 SF of ground level retail and dining along Passage Way surrounded by Wharf Park, Passage Park and the Thompson Hotel. The end unit overlooks the Savannah River with indoor and outdoor seating. The entire development is pet friendly.

## Eastern Wharf at a Glance.

LOCATION HIGHLIGHTS. With premier ease of access from the Islands, adjacent Truman Parkway, signalized points of ingress & egress, a location at General McIntosh Boulevards & E Presidents Street make Riverworks at Eastern Wharf an ideal destination.