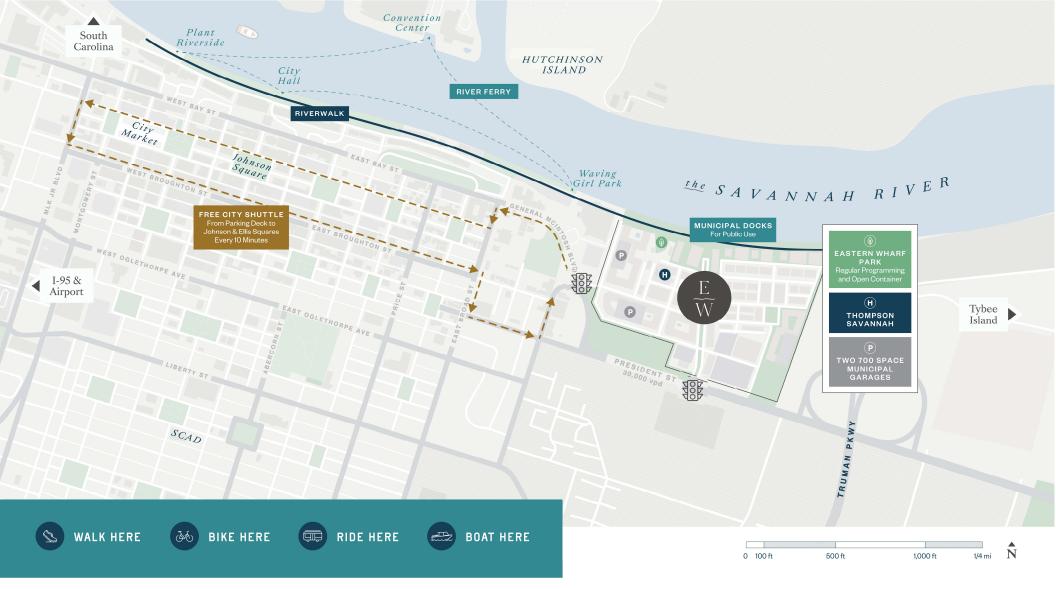

## Eastern Wharf at a Glance.

LOCATION HIGHLIGHTS. With premier ease of access from the Islands, adjacent Truman Parkway, signalized points of ingress & egress, a location at General McIntosh Boulevards & E Presidents Street make Riverworks at Eastern Wharf an ideal destination.

Johnson Square

4 minutes

Savannah's Preferred Residential Neighborhoods 10 minutes

Talmadge Memorial Bridge & Interstate 17 8 minutes

Savannah Hilton Airport
20 minutes

No warranty or representation, express or implied, has been made as to the accuracy of the information provided herein, and no liability is assumed for errors or omissions.

**Transportation is made easy at Eastern Wharf.** There is a 700-Space Low Cost, On-Site Parking Deck connected to the Retail Suites. Direct Trolley to Johnson & Ellis Squares. The adjacent Truman Parkway connects Savannah's other residential and commercial districts to the development. Boating is also an option with the 800 Linear Feet of Municipal Docks. The River Ferry travels from the Savannah Convention Center to Plant Riverside, City Hall and Waving Girl. And if you prefer to walk, the RiverWalk along the Savannah River connects Eastern Wharf to River Street and Historic Savannah.