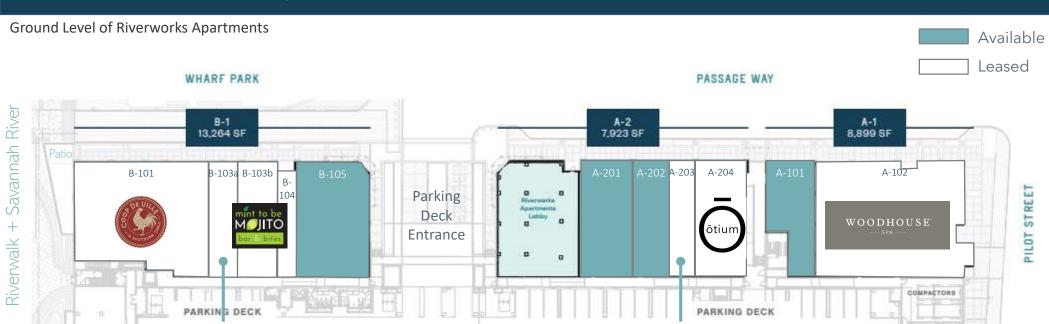

| Suite   | SF       | Status    | Trade Name         |
|---------|----------|-----------|--------------------|
| BUILDIN | G B-1    |           |                    |
| B-101   | 6,319 SF | Leased    | Coop De Ville      |
| B-103a  | 860      | Leased    | Latin Chicks       |
| B-1033  | 1,643    | Leased    | Mint to be Mojitos |
| B-104   | 1,116    | Leased    | Honeysuckle Gelato |
| B-105   | 3,373    | Available |                    |
| TOTAL:  | 13,264   |           |                    |

| Suite        | SF     | Status    | Trade Name     |  |  |
|--------------|--------|-----------|----------------|--|--|
| BUILDIN      | IG A-2 |           |                |  |  |
| A-201        | 2,432  | Available | Up to 4,085 SF |  |  |
| A-202        | 1,633  | Available | Up to 4,085 SF |  |  |
| A-203        | 1,266  | Leased    | Syd Nichole    |  |  |
| A-204        | 2,372  | Leased    | Otium Savannah |  |  |
| TOTAL:       | 7,923  |           |                |  |  |
| BUILDING A-1 |        |           |                |  |  |
| A-101        | 1,875  | Available |                |  |  |
| A-102        | 7,014  | Leased    | Woodhouse Spa  |  |  |
| TOTAL:       | 8,899  |           |                |  |  |