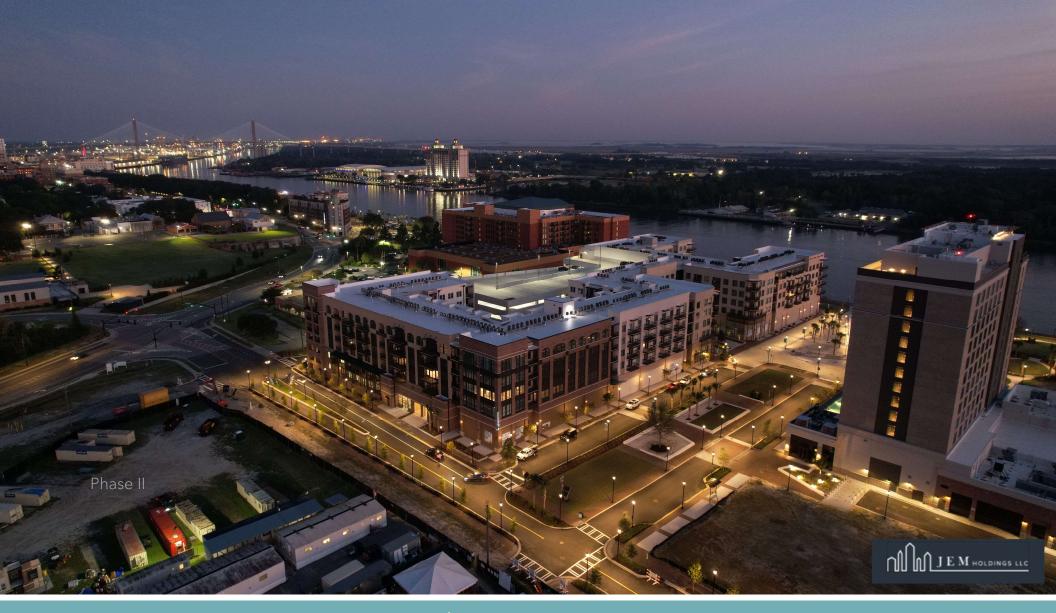

# INSPIRED BY OUR PAST. A VISION FOR OUR FUTURE.

Introducing Downtown Savannah's newest retail and restaurant destination. Located on the Savannah River at General McIntosh Boulevard and East President Street, Riverworks at Eastern Wharf represents the first phase of development for this dynamic, mixed-use environment. There are 30,000 SF of ground level retail and dining along Passage Way surrounded by Wharf Park, Passage Park and the Thompson Hotel. The end unit overlooks the Savannah River with indoor and outdoor seating. The entire development is pet friendly.

### Phase I

#### Phase II