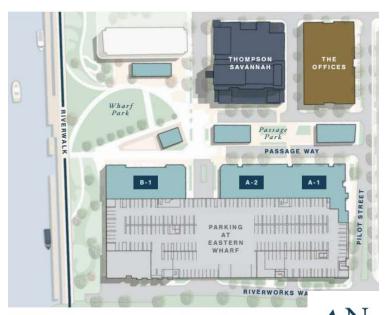

# INSPIRED BY OUR PAST. A VISION FOR OUR FUTURE.

Introducing Downtown Savannah's newest retail and restaurant destination. Located on the Savannah River at General McIntosh Boulevard and East President Street, Riverworks at Eastern Wharf represents the first phase of development for this dynamic, mixed-use environment. There are 30,000 SF of ground level retail and dining along Passage Way surrounded by Wharf Park, Passage Park and the Thompson Hotel. The end unit overlooks the Savannah River with indoor and outdoor seating. The entire development is pet friendly.

#### RETAIL.

30,000 SF of shopping & dining located along the ground level of the Riverworks Apartment community. Directly connected to the new Riverwalk expansion to River Street.

#### COMMUNITY PARKS.

3-acre riverfront Wharf Park & linear Passage Park which will host year-round activities, festivals, concerts & events.

| Suite   | SF       | Status    | Trade Name         |
|---------|----------|-----------|--------------------|
| BUILDIN | G B-1    |           |                    |
| B-101   | 6,319 SF | Leased    | Coop De Ville      |
| B-103a  | 860      | Leased    | Latin Chicks       |
| B-1033  | 1,643    | Leased    | Mint to be Mojitos |
| B-104   | 1,116    | Leased    | Honeysuckle Gelato |
| B-105   | 3,373    | Available |                    |
| TOTAL:  | 13,264   |           |                    |

| Suite        | SF     | Status    | Trade Name     |  |  |
|--------------|--------|-----------|----------------|--|--|
| BUILDIN      | IG A-2 |           |                |  |  |
| A-201        | 2,432  | Available | Up to 4,085 SF |  |  |
| A-202        | 1,633  | Available | Up to 4,085 SF |  |  |
| A-203        | 1,266  | Leased    | Syd Nichole    |  |  |
| A-204        | 2,372  | Leased    | Otium Savannah |  |  |
| TOTAL:       | 7,923  |           |                |  |  |
| BUILDING A-1 |        |           |                |  |  |
| A-101        | 1,875  | Available |                |  |  |
| A-102        | 7,014  | Leased    | Woodhouse Spa  |  |  |
| TOTAL:       | 8,899  |           |                |  |  |