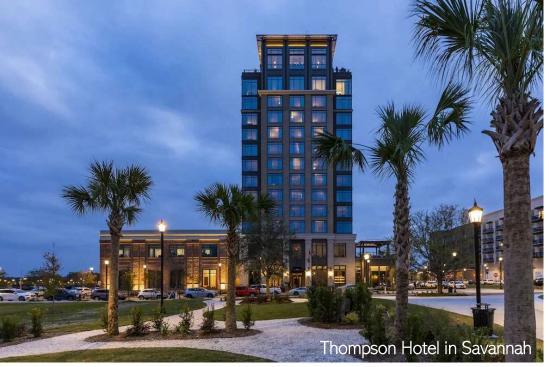

#### HOTEL.

193 room boutique Thompson Hotel with event space, dining and rooftop bar.

## The Thompson Hotel Savannah. The

luxury hotel has 193 chic & modern rooms. It includes 21 suites,10,000 square feet of flexible space for weddings, entertainment and conventions, Fleeting & Bar Julien. Fleeting is a seasonally inspired chef driven dining concept. Bar Julien is the locals & tourists favorite new upscale rooftop bar. It has a stunning panoramic view of the Savannah River.