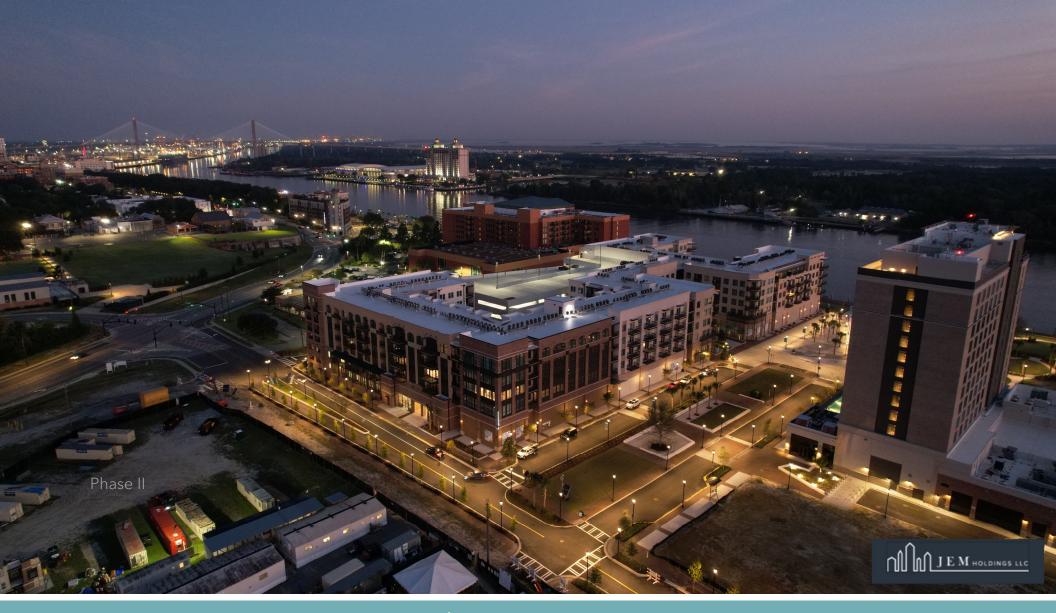

# INSPIRED BY OUR PAST. A VISION FOR OUR FUTURE.

Introducing Downtown Savannah's newest retail and restaurant destination. Located on the Savannah River at General McIntosh Boulevard and East President Street, Riverworks at Eastern Wharf represents the first phase of development for this dynamic, mixed-use environment. There are 30,000 SF of ground level retail and dining along Passage Way surrounded by Wharf Park, Passage Park and the Thompson Hotel. The end unit overlooks the Savannah River with indoor and outdoor seating. The entire development is pet friendly.

#### Phase II