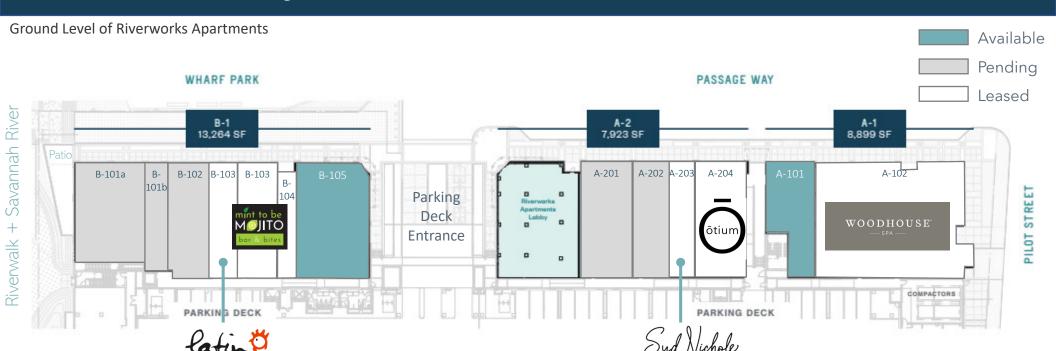

## Riverworks Retail + Dining Site Plan.

## 301 Passage Way, Savannah, GA 31401

| Suite        | SF     | Status    | Trade Name         |  |  |
|--------------|--------|-----------|--------------------|--|--|
| BUILDING B-1 |        |           |                    |  |  |
| B-101a       | 2,933  | Pending   | Up to 6,319 SF     |  |  |
| B-101b       | 834    | Pending   | Up to 6,319 SF     |  |  |
| B-102        | 2,552  | Pending   | Up to 6,319 SF     |  |  |
| B-103        | 860    | Pending   | Latin Chicks       |  |  |
| B-104        | 1,643  | Pending   | Mint to be Mojitos |  |  |
| B-105        | 1,116  | Pending   | Dessert            |  |  |
| B-105        | 3,326  | Available |                    |  |  |
| TOTAL:       | 13,264 |           |                    |  |  |

| Suite        | SF    | Status    | Trade Name      |  |  |
|--------------|-------|-----------|-----------------|--|--|
| BUILDING A-2 |       |           |                 |  |  |
| A-201        | 2,632 | Pending   | Up to 4,285 SF. |  |  |
| A-202        | 1,633 | Pending   | Up to 4,285 SF. |  |  |
| A-203        | 1,266 | Leased    | Syd Nichole     |  |  |
| A-204        | 2,372 | Leased    | Otium Savannah  |  |  |
| TOTAL:       | 7,923 |           |                 |  |  |
| BUILDING A-1 |       |           |                 |  |  |
| ۸ 101        | 1 00E | Available |                 |  |  |
| A-101        | 1,885 |           |                 |  |  |
| A-102        | 7,014 | Leased    | Woodhouse Spa   |  |  |

No warranty or representation, express or implied, has been made as to the accuracy of the information provided herein, and no liability is assumed for errors or omissions.

TOTAL: 8,899

Riverworks Luxury Apartments. There are 306 luxury apartments overlooking the Savannah River &