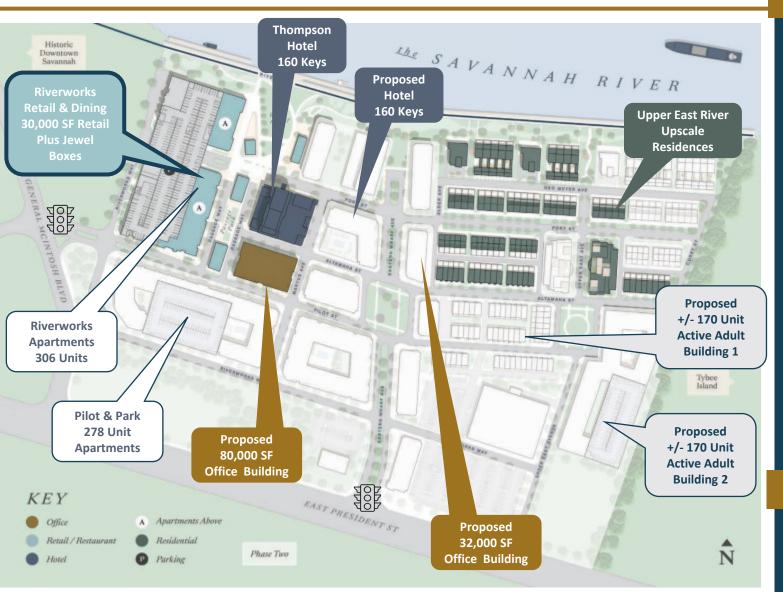

#### Phase I

#### RETAIL.

30,000 SF of shopping & dining located along the ground level of the Riverworks Apartment community. Directly connected to the new Riverwalk expansion to River Street.

#### COMMUNITY PARKS.

3-acre riverfront Wharf Park & linear Passage Park which will host year-round activities, festivals, concerts & events.

#### APARTMENTS.

306 studio, one & two bedroom riverfront luxury apartments.

#### HOTEL.

193 room boutique Thompson Hotel with event space, dining and rooftop bar.

#### RESIDENTIAL.

Riverfront residences including flats & townhomes. \$700,000 - \$3 million.

#### Phase II

#### OFFICE.

Proposed est. 80,000 SF + 32,000 SF of highly efficient Class A space.

#### HOTEL.

Proposed est. 160 full- service rooms.

#### APARTMENTS.

Est. 278 luxury apartments under construction. Summer 2022 Groundbreaking.

No warranty or representation, express or implied, has been made as to the accuracy of the information provided herein, and no liability is assumed for errors or omissions.