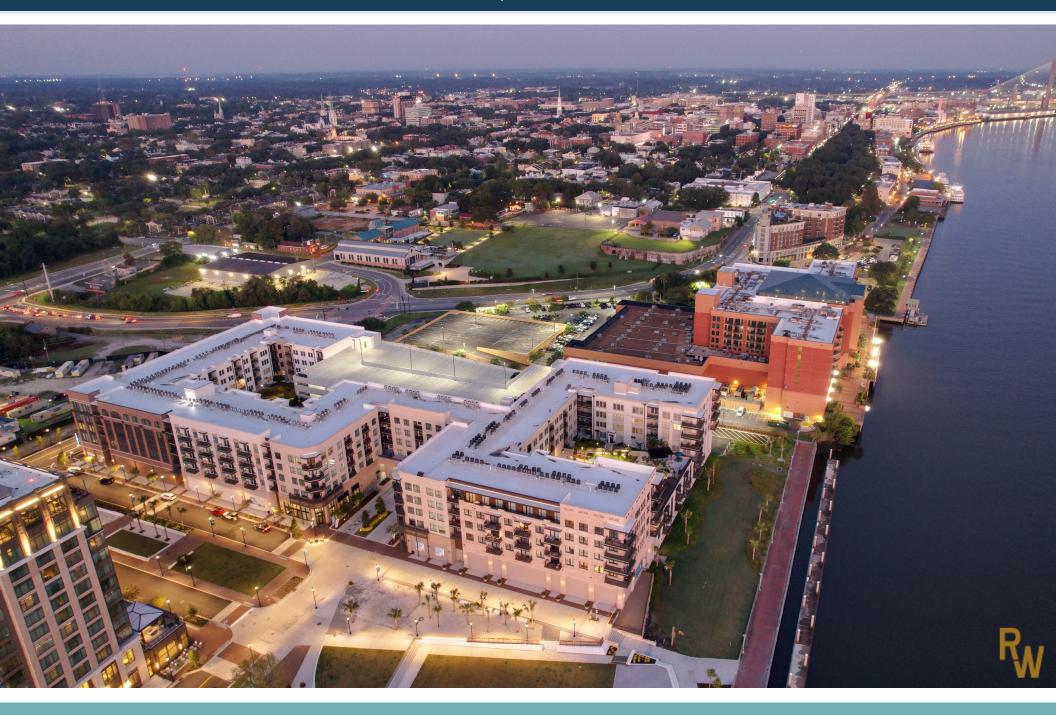

# INSPIRED BY OUR PAST. A VISION FOR OUR FUTURE.

Introducing Downtown Savannah's newest retail and restaurant destination. Located on the Savannah River at General McIntosh Boulevard and East President Street, Riverworks at Eastern Wharf represents the first phase of development for this dynamic, mixed-use environment. There are 30,000 SF of ground level retail and dining along Passage Way surrounded by Wharf Park, Passage Park and the Thompson Hotel. The end unit overlooks the Savannah River with indoor and outdoor seating. The entire development is pet friendly.

### Eastern Wharf at a Glance.

LOCATION HIGHLIGHTS. With premier ease of access from the Islands, adjacent Truman Parkway, signalized points of ingress & egress, a location at General McIntosh Boulevards & E Presidents Street make Riverworks at Eastern Wharf an ideal destination.

#### RETAIL.

30,000 SF of shopping & dining located along the ground level of the Riverworks Apartment community. Directly connected to the new Riverwalk expansion to River Street.

#### COMMUNITY PARKS.

3-acre riverfront Wharf Park & linear Passage Park which will host year-round activities, festivals, concerts & events.

#### APARTMENTS.

306 studio, one & two bedroom riverfront luxury apartments.

#### HOTEL.

193 room boutique Thompson Hotel with event space, dining and rooftop bar.