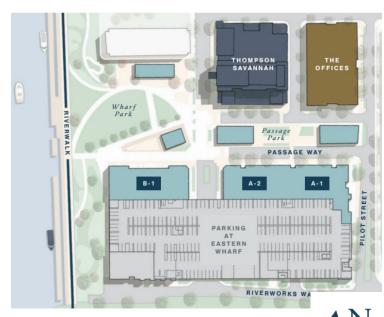

## Riverworks Retail + Dining Site Plan.

## 301 Passage Way, Savannah, GA 31401

| Suite        | SF     | Status    | Trade Name         |  |  |
|--------------|--------|-----------|--------------------|--|--|
| BUILDING B-1 |        |           |                    |  |  |
| B-101a       | 2,933  | Pending   | Up to 6,319 SF     |  |  |
| B-101b       | 834    | Pending   | Up to 6,319 SF     |  |  |
| B-102        | 2,552  | Pending   | Up to 6,319 SF     |  |  |
| B-103        | 860    | Pending   | Latin Chicks       |  |  |
| B-104        | 1,643  | Pending   | Mint to be Mojitos |  |  |
| B-105        | 1,116  | Pending   | Dessert            |  |  |
| B-105        | 3,326  | Available |                    |  |  |
| TOTAL:       | 13,264 |           |                    |  |  |

| Suite        | SF    | Status    | Trade Name      |  |  |
|--------------|-------|-----------|-----------------|--|--|
| BUILDING A-2 |       |           |                 |  |  |
| A-201        | 2,632 | Pending   | Up to 4,285 SF. |  |  |
| A-202        | 1,633 | Pending   | Up to 4,285 SF. |  |  |
| A-203        | 1,266 | Leased    | Syd Nichole     |  |  |
| A-204        | 2,372 | Leased    | Otium Savannah  |  |  |
| TOTAL:       | 7,923 |           |                 |  |  |
| BUILDING A-1 |       |           |                 |  |  |
| ۸ 101        | 1 00E | Available |                 |  |  |
| A-101        | 1,885 |           |                 |  |  |
| A-102        | 7,014 | Leased    | Woodhouse Spa   |  |  |