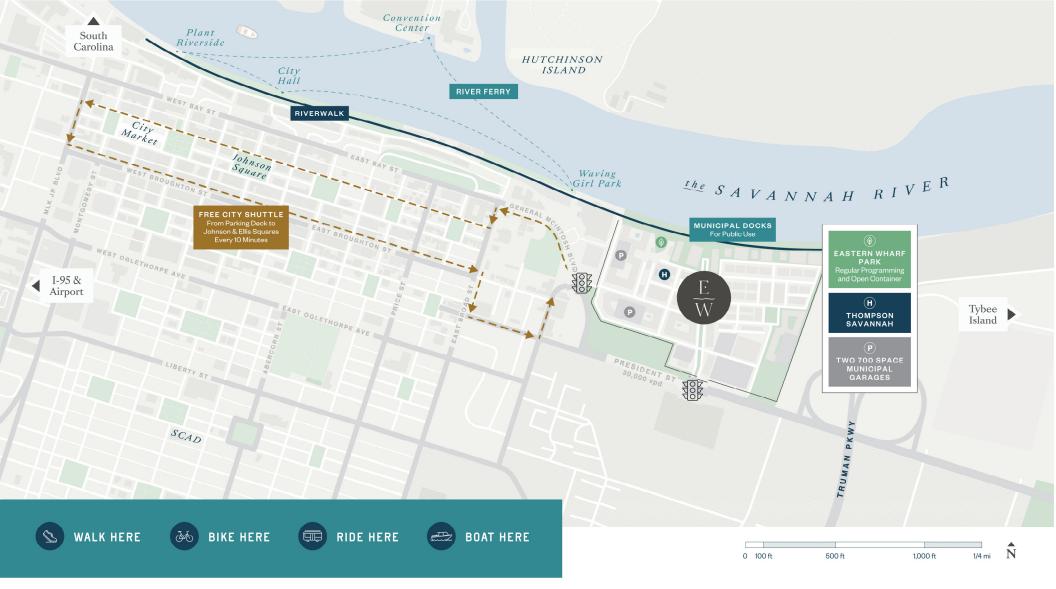

### Eastern Wharf at a Glance.

LOCATION HIGHLIGHTS. With premier ease of access from the Islands, adjacent Truman Parkway, signalized points of ingress & egress, a location at General McIntosh Boulevards & E Presidents Street make Riverworks at Eastern Wharf an ideal destination.

No warranty or representation, express or implied, has been made as to the accuracy of the information provided herein, and no liability is assumed for errors or omissions.

**Transportation is made easy at Eastern Wharf.** There is a 700-Space Low Cost, On-Site Parking Deck connected to the Retail Suites. Direct Trolley to Johnson & Ellis Squares. The adjacent Truman Parkway connects Savannah's other residential and commercial districts to the development. Boating is also an option with the 800 Linear Feet of Municipal Docks. The River Ferry travels from the Savannah Convention Center to Plant Riverside, City Hall and Waving Girl. And if you prefer to walk, the RiverWalk along the Savannah River connects Eastern Wharf to River Street and Historic Savannah.