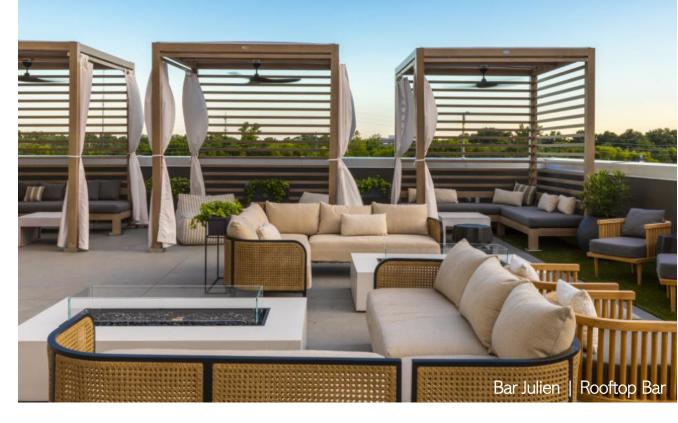

## The Thompson Hotel Savannah. The

luxury hotel has 193 chic & modern rooms. It includes 21 suites, 10,000 square feet of flexible space for weddings, entertainment and conventions, Fleeting & Bar Julien. Fleeting is a seasonally inspired chef driven dining concept. Bar Julien is the locals & tourists favorite new upscale rooftop bar. It has a stunning panoramic view of the Savannah River.